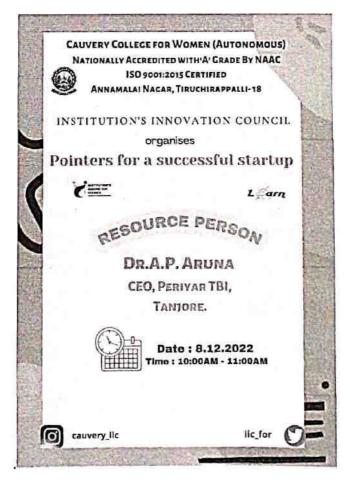

# REPORT ON STARTUP, INCUBATION AND GOVERNMENT SUPPORT

Institution Innovation Council of our college organized Capacity Building Programme a session on "Startup, Incubation and Government Support" on 06.12.2022 from 10.00 am to 11.00 am, Cauvery Hall, Dr.R.Subha IIC Coordinator, welcomed the gathering and introduced the resource person. The session was chaired by Mr.N.Mohan karthick, District development Manager NABARD signifies the importance of Innovation in upcoming years. He explored the usage of farmers in innovative methods for their sustainable life. The funding sources available by the Government for agriculture sector. The students gained knowledge on scope of innovative technologies implemented in field of agriculture. 210 students were benefited and session ended with vote of thanks.