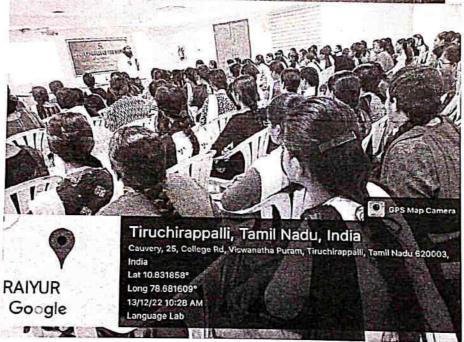

# REPORT ON STARTUP, INCUBATION AND GOVERNMENT SUPPORT

Institution Innovation Council of our college organized Capacity Building Programme a session on "Startup, Incubation and Government Support" on 06.12.2022 from 10.00 am to 11.00 am, Cauvery Hall, Dr.R.Subha IIC Coordinator, welcomed the gathering and introduced the resource person. The session was chaired by Mr.N.Mohan karthick, District development Manager NABARD signifies the importance of Innovation in upcoming years. He explored the usage of farmers in innovative methods for their sustainable life. The funding sources available by the Government for agriculture sector. The students gained knowledge on scope of innovative technologies implemented in field of agriculture. 210 students were benefited and session ended with vote of thanks.