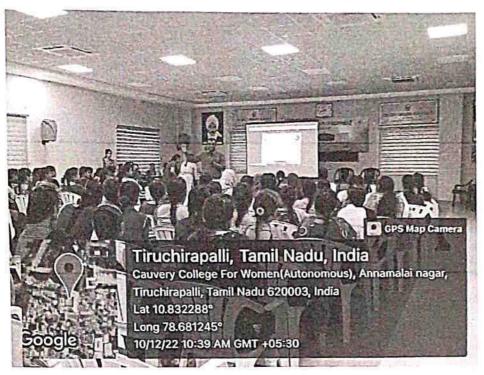

# CAUVERY COLLEGE FOR WOMEN (AUTONOMOUS) Nationally Accredited with "A" Grade by NAAC ENTREPRENEURSHIP DEVELOPMENT CELL/ INSTITUTION'S INNOVATION COUNCIL