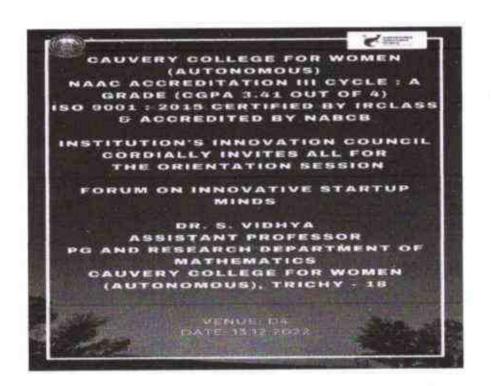

# CAUVERY COLLEGE FOR WOMEN (AUTONOMOUS) Nationally Accredited with "A" Grade by NAAC ENTREPRENEURSHIP DEVELOPMENT CELL / INSTITUTION'S INNOVATION COUNCIL REPORT – FORUM ON INNOVATIVE STARTUP MINDS

Institution Innovation Council organized a session "FORUM ON INNOVATIVE STARTUP MINDS" on 13/12/2022(Tuesday) at 1.15 p.m to 2.15 p.m at D4, Cauvery College for Women (Autonomous). The session was chaired by Dr. S. Vidhya, IIC Internal Member, Cauvery College for Women (Autonomous). The discussion was resourceful & discussed new start-up ideas after graduation and how to succeed in it. The main objective of the programme was to create awareness among final year students about business strategies and become better entrepreneur. 38 students were benefited and session ended with vote of thanks.











HC PRESIDENT/PRINCIPAL

Couvery Collage For Women (Autonomous) Annamalai Nagar, Tiruchirappalli - 620 018 Tamilnadu.



| Timestamp                    | Name                    | Email ID                            | Department                    | Designation                             | Any overall