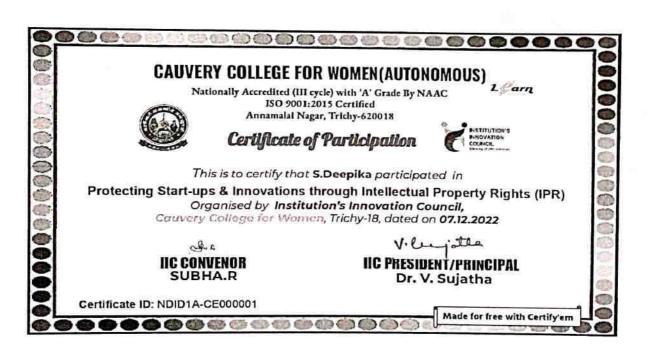

#### Certificate of Participation

This is to certify that Gowshiga

participated in Navigation to intellectual property rights Jointly
Organised by Institution's Innovation Council.
Cauvery College for Women, Trichy-18, dated on 05.12.2022

ريكي و (خدائي ع) IIC CONVENOR

R.SUBHA

Certificate ID: DOE8ZI-CE000001

V.lujatla

IIC PRESIDENT/PRINCIPAL Dr. V. Sujatha

Made for free with Certify'em

IIC PRESIDENT PRINCIPAL

Cauvery College For Women (Autonomous) Annamalai Nagar, Tiruchirappalli - 620 018, Tamlinadu.