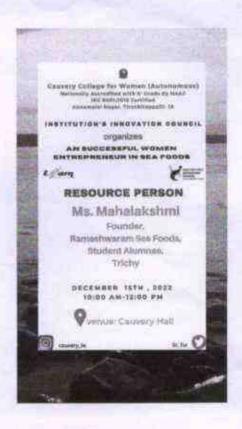

# REPORT ON STARTUP, INCUBATION AND GOVERNMENT SUPPORT

Institution Innovation Council of our college organized Capacity Building Programme a session on "Startup, Incubation and Government Support" on 06.12.2022 from 10.00 am to 11.00 am, Cauvery Hall, Dr.R.Subha IIC Coordinator, welcomed the gathering and introduced the resource person. The session was chaired by Mr.N.Mohan karthick, District development Manager NABARD signifies the importance of Innovation in upcoming years. He explored the usage of farmers in innovative methods for their sustainable life. The funding sources available by the Government for agriculture sector. The students gained knowledge on scope of innovative technologies implemented in field of agriculture. 210 students were benefited and session ended with vote of thanks.