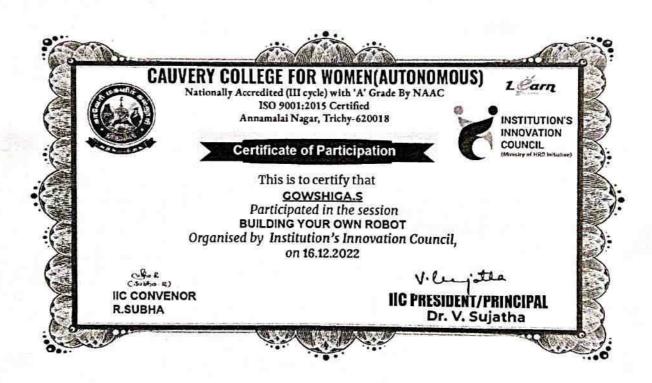

#### CAUVERY COLLEGE FOR WOMEN(AUTONOMOUS)

Nationally Accredited (III cycle) with 'A' Grade By NAAC ISO 9001:2015 Certified Annamalai Nagar, Trichy-620018

#### Certificate of Participation

This is to certify that Gowshiga

participated in Navigation to intellectual property rights Jointly
Organised by Institution's Innovation Council.
Cauvery College for Women, Trichy-18, dated on 05.12.2022

ريكي و (خدائي ع) IIC CONVENOR

R.SUBHA

Certificate ID: DOE8ZI-CE000001

V.lujatla

IIC PRESIDENT/PRINCIPAL Dr. V. Sujatha

Made for free with Certify'em

IIC PRESIDENT PRINCIPAL

Cauvery College For Women (Autonomous) Annamalai Nagar, Tiruchirappalli - 620 018, Tamlinadu.