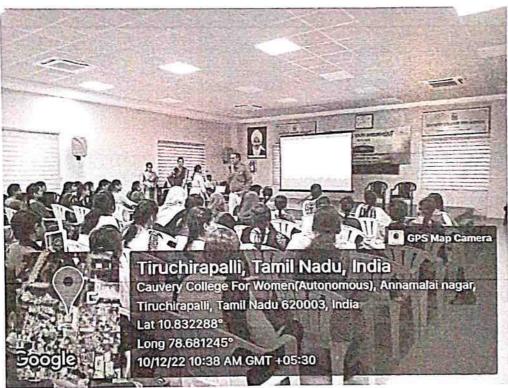

# CAUVERY COLLEGE FOR WOMEN (AUTONOMOUS) Nationally Accredited with "A" Grade by NAAC ENTREPRENEURSHIP DEVELOPMENT CELL/ INSTITUTION'S INNOVATION COUNCIL