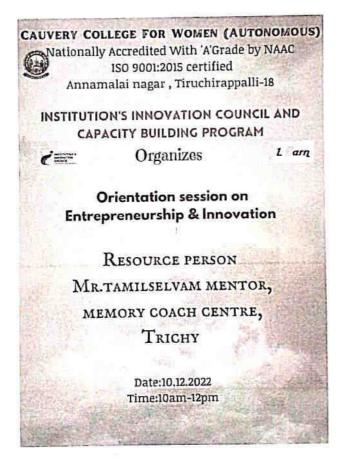

# CAUVERY COLLEGE FOR WOMEN (AUTONOMOUS) Nationally Accredited with "A" Grade by NAAC ENTREPRENEURSHIP DEVELOPMENT CELL/ INSTITUTION'S INNOVATION COUNCIL