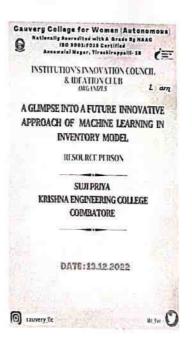

RY MODEL

Institution Innovation Council of our college Organized Capacity building programme on A Glimpse into future Innovative approach for Machine learning in Inventory model on 13.12..2022 from 6.00 pm to 7.00 pm. through online mode. Dr.R.Subha, IIC Convenor, Cauvery College for women welcomed the gathering by imbibe the significance of innovation for women empowerment Dr.A.Sujipriya, Assistant Professor, Krishna Engineering College, Coimbatore addressed the gathering with the impart of entrepreneurship, funding sources available for business ideas.. The basic concept of machine learning and its applications in multidisciplinary approach, current startups based on machine learning were all discussed. 46 students of our Institution participated and session ended with vote of thanks.









Nationally Accredited (III cycle) with 'A' Grade By NAAC ISO 9001:2015 Certified Annamalai Nagar, Trichy-620018





This is to certify that N. Abirami participated in A glimpse into a future innovative approach of machine learning in inventory model Organised by Institution's Innovation Council,
Cauvery College for Women, Trichy-18, dated on 13.12.2022



IIC CONVENOR SUBHA.R

Certificate ID; JHIOE8-CE000046

. .



Dr. V. Sujatha







Principal

TEO PRESIDENT FOR INCOMPAL

(Autonomous)

Annamalai Nagar,

Annamalai Nagar, Tiruchirappalli - 820 018. Tamilnadu.

# Regardzation - J. Gilimpse.

| 12-13-2022 18:46:38 21216010.mat@cauverDIVYA PRIYA T | 12-13-2022 18:44:34 21216008.mat@cauverS.datshini | 12-13-2022 18:43:42 21216024.mat@cauver M.Lakshmi Priya | 12-13-2022 18:43:37 2121