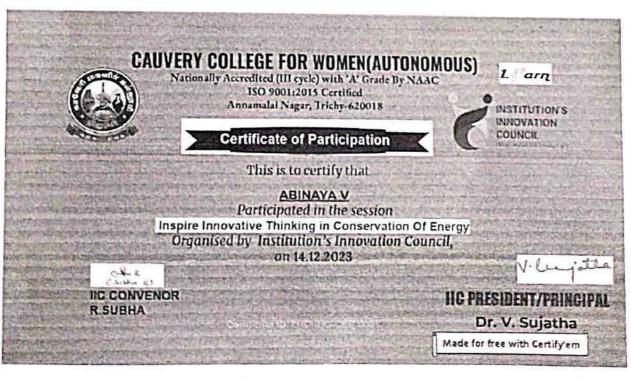

#### CAUVERY COLLEGE FOR WOMEN(AUTONOMOUS)

Nationally Accredited (III cycle) with 'A' Grade By NAAC ISO 9001:2015 Certified Annamalai Nagar, Trichy-620018

#### Certificate of Participation

This is to certify that Gowshiga

participated in Navigation to intellectual property rights Jointly
Organised by Institution's Innovation Council.
Cauvery College for Women, Trichy-18, dated on 05.12.2022

ريكي و (خدائي ع) IIC CONVENOR

R.SUBHA

Certificate ID: DOE8ZI-CE000001

V.lujatla

IIC PRESIDENT/PRINCIPAL Dr. V. Sujatha

Made for free with Certify'em

IIC PRESIDENT PRINCIPAL

Cauvery College For Women (Autonomous) Annamalai Nagar, Tiruchirappalli - 620 018, Tamlinadu.