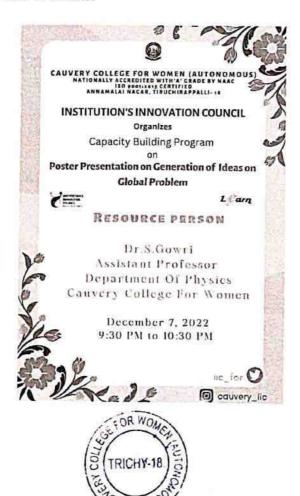

# CAUVERY COLLEGE FOR WOMEN (AUTONOMOUS) Nationally Accredited with "A" Grade by NAAC ENTREPRENEURSHIP DEVELOPMENT CELL/ INSTITUTION'S INNOVATION COUNCIL