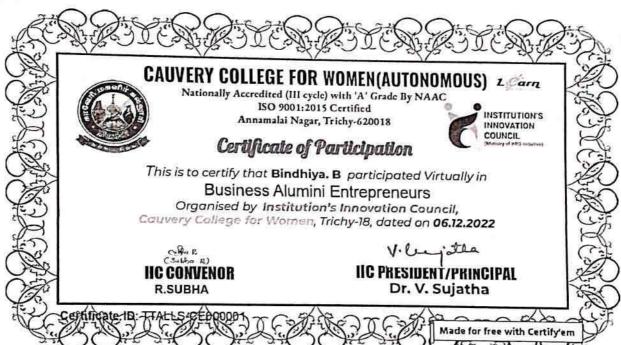

ENTREPRENUERS DIGITAL CONNECT WITH DIGIT

Institution Innovation Council of our college in colloboration with Digit Innovation centre organized a session on "Business Alumini Entrepreneurs Digital connect with digit" on 06.12.2022 from 2.00 pm to 3.00 pm. Dr.R.Subha IIC Coordinator, welcomed the gathering and introduced the resource person. The session was chaired by Mr.A.John Praveen, Centre of excellence, Digit Business platform, Digit Innovation centre, Trichy shared his experience in becoming a successful entrepreneur. Alumni Entrepreneurs of our institution shared their experience in becoming startup founders with challenges faced by them. The students were benefited with knowledge of E market in upcoming days. 25 students were benefited and session ended with vote of thanks.











IIC PRESIDENT / PRINCIPAL
Principal
Cauvery College For Women
(Autonomous)
Annamalai Nagar,
Tiruchirappalli - 620 018.
Tamilnadu,

| 6-12-2022 13:54:24 22224028.fsm@cauverycollege.ac.in 6-12-2022 14:42:53 22224011.fsm@cauverycollege.ac.in 6-12-2022 15:31:22 21219001.mb@cauverycollege.ac.in 6-12-2022 16:19:51 22224023.fsm@cauverycollege.ac.in 6-12-2022 17:08:20 22224017.fsm@cauverycollege.ac.in 6-12-2022 17:56:49 22224008.fsm@cauverycollege.ac.in 6-12-2022 18:45:18 22224012.fsm@cauverycollege.ac.in 6-12-2022 20:22:16 22224014.fsm@cauverycollege.ac.in 6-12-2022 20:22:16 22224014.fsm@cauverycollege.ac.in 6-12-2022 21:59:14 21219018.mb@cauverycollege.ac.in 6-12-2022 22:47:43 21219017.mb@cauverycollege.ac.in 6-13-2022 23:36:12 21219002.mb@cauverycollege.ac.in 6-13-2022 2:01:39 21219004.mb@c