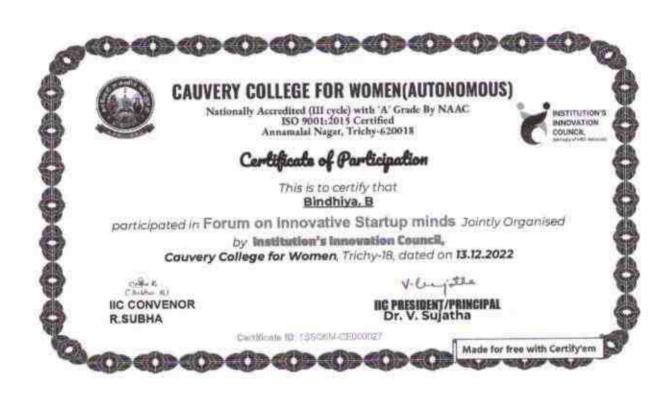

VERY COLLEGE FOR WOMEN (AUTONOMOUS) Nationally Accredited with "A" Grade by NAAC ENTREPRENEURSHIP DEVELOPMENT CELL / INSTITUTION'S INNOVATION COUNCIL REPORT – FORUM ON INNOVATIVE STARTUP MINDS

Institution Innovation Council organized a session "FORUM ON INNOVATIVE STARTUP MINDS" on 13/12/2022(Tuesday) at 1.15 p.m to 2.15 p.m at D4, Cauvery College for Women (Autonomous). The session was chaired by Dr. S. Vidhya, IIC Internal Member, Cauvery College for Women (Autonomous). The discussion was resourceful & discussed new start-up ideas after graduation and how to succeed in it. The main objective of the programme was to create awareness among final year students about business strategies and become better entrepreneur. 38 students were benefited and session ended with vote of thanks.











HC PRESIDENT/PRINCIPAL

Couvery Collage For Women (Autonomous) Annamalai Nagar, Tiruchirappalli - 620 018 Tamilnadu.



| Timestamp                    | Name                    | Email ID                            | Department                    | Designation                             | Any overall