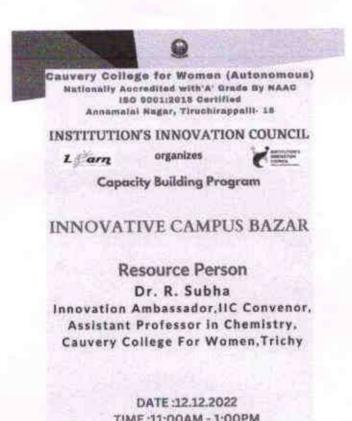

### Nationally Accredited with "A" Grade by NAAC ENTREPRENEURSHIP DEVELOPMENT CELL / INSTITUTION'S INNOVATION COUNCIL

Program Title: A Warsgalm to Intellectual Property right

Date: 12.2011

Venue: Bortstrap Convey