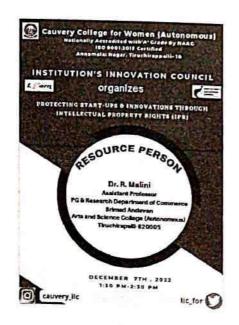

OPERTY RIGHTS

Institution Innovation Council of our college Organized Capacity building programme on Startup and Innovation thoughts in Intellectual Property on 07.12.2022 from 2.00 am to 3.00 pm. Through online mode. Dr.Neela, IIC Member, Cauvery College for women welcomed the gathering by highlighting the importance of IPR in upcoming days. Dr.R.Malini, Assistant Professor, Department of commerce, Srimad Andhavar Arts and science College, Trichy addressed the gathering with the impact of IPR in Startups and Innovations. She explored the steps to predict the novelity of the product, evaluation and registration process for patent filling. 50 students of our Institution participated in the live session for gaining knowledge in building innovative ecosystem through yukti inside our campus









Principal
Cauvery College Folk Worth Annamalai Nagar,
Tiruchirappalli - 020 018.
Tamilnadu.

## CAUVERY COLLEGE FOR WOMEN (AUTONOMOUS) TIRUCHIRAPPALLI-620018

# Nationally Accredited with "A" Grade by NAAC

## ENTREPRENEURSHIP DEVELOPMENT CELL /

## INSTITUTION'S INNOVATION COUNCIL

Program Title: Protecting Steadups and Innovations through IPR

Date: 07.12, 2022

Venue: Bootstrap lawey 1.30pm

| S.No                | Name of the<br>Participant | Register<br>Number | Department | Mobile      | Signature     |
|---------------------|----------------------------|--------------------|------------|-------------|---------------|
| l.                  | V.Hema                     | 21/04012           | BBA        | 9629820E93  | V.Hene.       |
| 2                   | B. Proethika