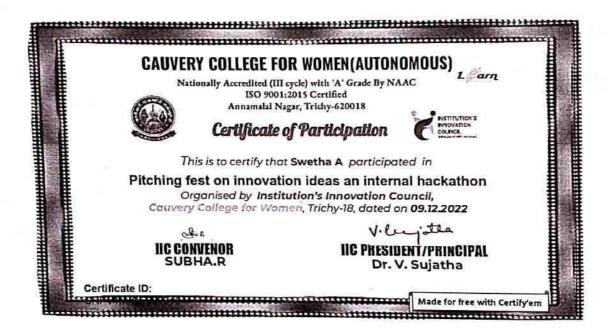

#### Certificate of Participation

This is to certify that Gowshiga

participated in Navigation to intellectual property rights Jointly
Organised by Institution's Innovation Council.
Cauvery College for Women, Trichy-18, dated on 05.12.2022

ريكي و (خدائي ع) IIC CONVENOR

R.SUBHA

Certificate ID: DOE8ZI-CE000001

V.lujatla

IIC PRESIDENT/PRINCIPAL Dr. V. Sujatha

Made for free with Certify'em

IIC PRESIDENT PRINCIPAL

Cauvery College For Women (Autonomous) Annamalai Nagar, Tiruchirappalli - 620 018, Tamlinadu.