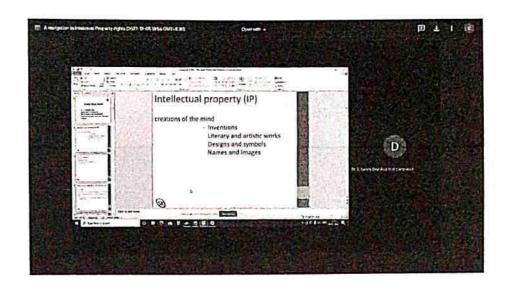

# REPORT ON A NAVIGATION TO INTELLECTUAL PROPERTY RIGHTS

Institution Innovation Council of our college organized Capacity Buliding Programme on A navigation ti Intellectual Property Rights on 05.12.2022 from 2.00 pm to 3.00 pm. Dr.R.Subha IIC Coordinator, welcomed the gathering and introduced the resource person. The session was chaired by Dr.S.Kanchidevi, Department of Commerce, SRM Arts and science College, Trichy shared the importance of Intellectual property rights in commercial products. The essentials of patents, trademarks, copyrights and geographical indication in buisness scenario were discussed with case studies. The students were benefited with proper knowledge on need of patent filling for designs were imparted. 116 students were benefited and session ended with vote of thanks.