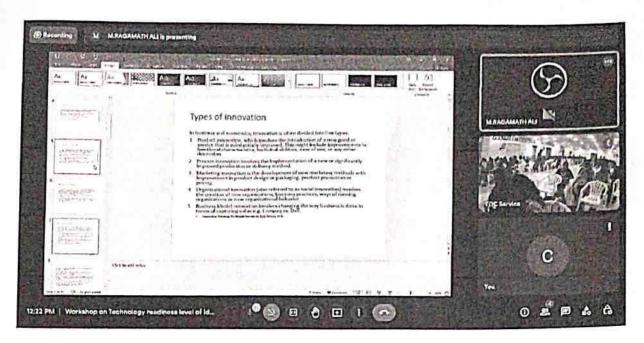

UTION'S INNOVATION COUNCIL

# REPORT ON WORKSHOP ON TECHNOLOGY READINESS LEVEL OF IDEA GENEARTION

Institution Innovation Council of our college organized Capacity Building programme on Workshop on Technology readiness level of idea generation on 10.12.2022 from 12.00 pm to 1.00 pm. Dr.R.Subha IIC Coordinator, welcomed the gathering and introduced the resource person. The session was chaired by Dr.Rahmath Ali, Jamal Mohammed College. Trichy, addressed the students on importance of Innovation and startup for their successful life. The innovators can create jobs by themselves by simple identification of problem related to viable product. He explored the technological innovations exciting in the market in both the signs. 301 students were benefited and session ended with vote of thanks.











Cauvery College For Women (Autonomous)
Annamalai Nagar,
Tiruchirappalli - 620 018.

#### CAUVERY COLLEGE FOR WOMEN (AUTONOMOUS) TIRUCHIRAPPALLI-620018

#### Nationally Accredited with "A" Grade by NAAC ENTREPRENEURSHIP DEVELOPMENT CELL /

Program Title: Worldshop on Teahwhogy Readiners level for idea generals

Date: 10.12.2012

| SN 10.12.16.12 |                            |                    | Venue: Convey Hall (12.05 ph) wy |              |               |  |
|----------------|----------------------------|--------------------|----------------------------------|--------------|---------------|--|
| S.No           | Name of the<br>Participant | Register<br>Number | Department                       | Mobile       | Signature     |  |
|                | S.Ramya                    | 22