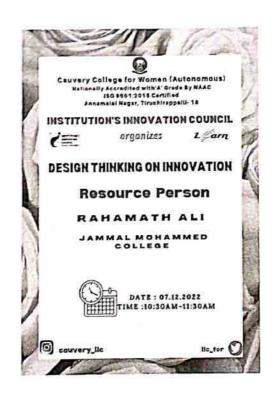

# REPORT ON STARTUP, INCUBATION AND GOVERNMENT SUPPORT

Institution Innovation Council of our college organized Capacity Building Programme a session on "Startup, Incubation and Government Support" on 06.12.2022 from 10.00 am to 11.00 am, Cauvery Hall, Dr.R.Subha IIC Coordinator, welcomed the gathering and introduced the resource person. The session was chaired by Mr.N.Mohan karthick, District development Manager NABARD signifies the importance of Innovation in upcoming years. He explored the usage of farmers in innovative methods for their sustainable life. The funding sources available by the Government for agriculture sector. The students gained knowledge on scope of innovative technologies implemented in field of agriculture. 210 students were benefited and session ended with vote of thanks.