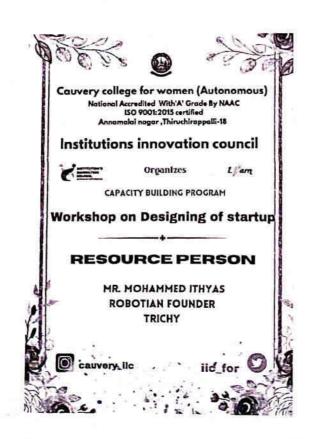

# REPORT ON STARTUP, INCUBATION AND GOVERNMENT SUPPORT

Institution Innovation Council of our college organized Capacity Building Programme a session on "Startup, Incubation and Government Support" on 06.12.2022 from 10.00 am to 11.00 am, Cauvery Hall, Dr.R.Subha IIC Coordinator, welcomed the gathering and introduced the resource person. The session was chaired by Mr.N.Mohan karthick, District development Manager NABARD signifies the importance of Innovation in upcoming years. He explored the usage of farmers in innovative methods for their sustainable life. The funding sources available by the Government for agriculture sector. The students gained knowledge on scope of innovative technologies implemented in field of agriculture. 210 students were benefited and session ended with vote of thanks.