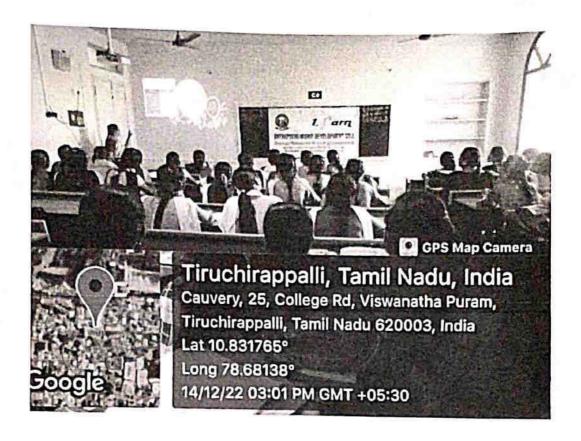

Y CONSERVATION DAY

### REPORT ON INSPIRE INNOVATIVE THINKING IN CONSERVATION OF ENERGY

Institution Innovation Council of our college Organized Capacity building programme on Inspire Innovative thinking in conservation of energy as Celebration of National Energy Conservation day on 14.12..2022 at 02.00 p.m to 03.00 p.m at C4. The session was chaired by Dr.S.Gowri, Assistant Professor, PG & Research Department of Physics, Cauvery College for Women(Autonomous) addressed the gathering with the impart of innovation in energy sector and funding sources available for business ideas.. The basic problems of energy were identified with case studies and its solutions were discussed in innovative technology. 52 students of our Institution participated and session ended with vote of thanks.















Principal
PRESIDENT PRINCIPAL
(Autoromous)
Annamalai Nagar,
Tiruchirappalli - 820 018.
Tamilnadu.

#### CAUVERY COLLEGE FOR WOMEN (AUTONOMOUS)

#### Nationally Accredited with "A" Grade by NAAC

#### ENTREPRENEURSHIP DEVELOPMENT CELL /

INSTITUTION'S INNOVATION COUNCIL

Topic

Resource person

Date & Time

Venue

Class

: Inspire Innovative Thinking In Comevalor : Dr. S. Gowri

: Dr. S. Crowni

: 14.12.2022 & 2.00-3.00 pm

I - B. Sc Computer Science.

| S.No | Student Name              | Register Number | Signature             |
|------|---------------------------|-----------------|-----------------------|
| 1.   | Aarthi·R                  | 22   2   00     | R. Aarthu.            |
| _೩   | Aarthi.V                  | 22121002        | V. Aarti              |
| 3.   | Abarna · V