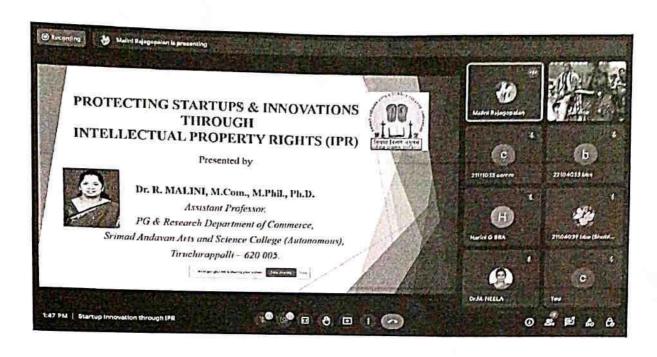

#### Certificate of Participation

This is to certify that Gowshiga

participated in Navigation to intellectual property rights Jointly
Organised by Institution's Innovation Council.
Cauvery College for Women, Trichy-18, dated on 05.12.2022