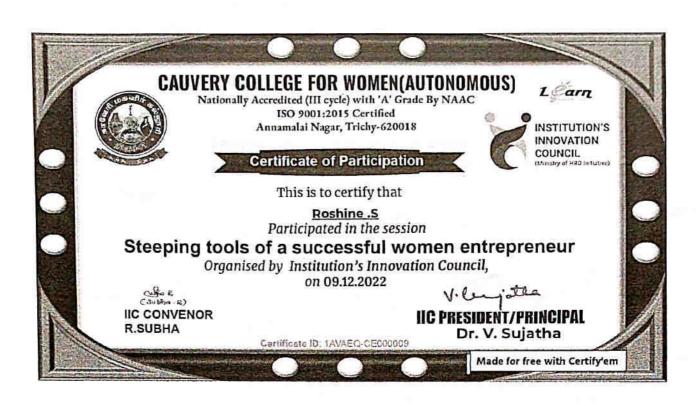

#### CAUVERY COLLEGE FOR WOMEN(AUTONOMOUS)

Nationally Accredited (III cycle) with 'A' Grade By NAAC ISO 9001:2015 Certified Annamalai Nagar, Trichy-620018

#### Certificate of Participation

This is to certify that Gowshiga

participated in Navigation to intellectual property rights Jointly
Organised by Institution's Innovation Council.
Cauvery College for Women, Trichy-18, dated on 05.12.2022

ريكي و (خدائي ع) IIC CONVENOR

R.SUBHA

Certificate ID: DOE8ZI-CE000001

V.lujatla

IIC PRESIDENT/PRINCIPAL Dr. V. Sujatha

Made for free with Certify'em

IIC PRESIDENT PRINCIPAL

Cauvery College For Women (Autonomous) Annamalai Nagar, Tiruchirappalli - 620 018, Tamlinadu.