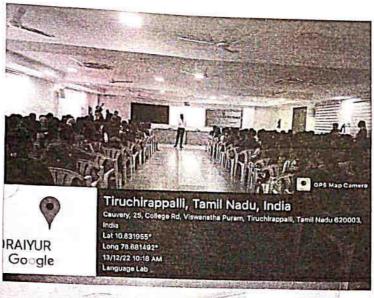

# REPORT ON STARTUP, INCUBATION AND GOVERNMENT SUPPORT

Institution Innovation Council of our college organized Capacity Building Programme a session on "Startup, Incubation and Government Support" on 06.12.2022 from 10.00 am to 11.00 am, Cauvery Hall, Dr.R.Subha IIC Coordinator, welcomed the gathering and introduced the resource person. The session was chaired by Mr.N.Mohan karthick, District development Manager NABARD signifies the importance of Innovation in upcoming years. He explored the usage of farmers in innovative methods for their sustainable life. The funding sources available by the Government for agriculture sector. The students gained knowledge on scope of innovative technologies implemented in field of agriculture. 210 students were benefited and session ended with vote of thanks.