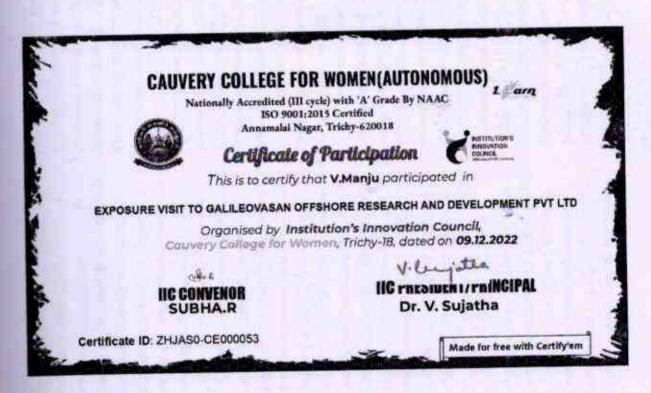

nt at Nagerkoil on 09.12..2022 from 1100 am to 12.00 am. through online mode. Dr.R.Subha, IIC Convenor, , Cauvery College for women welcomed the gathering by imbibe the significance of innovation in the field of IOT and Al in upcoming days. Mr.P.Srinivasan, Founder, Galleliovasan Research and development, Dr.S.Pavithra, Plant head, Galleliovasan Research and development explained the methodology involved in petrochemical analysis of a given sample. They explored the measures to be taken before handling of all the equipment like Bomb calorimeter, Flash point, FTIR chromatography techniques etc. the applications of the sample analyzed through the above equipment's were discussed for innovative samples. 56 students of our Institution participated and session ended with vote of thanks.











Call Principal PRINCIPAL

(Autonomous)
Annamalai Nagar,
Tiruchirappalli - 820 018,
Tamiinadu.

と、井とれる

geletion within

Last what is what is what is what is

12-9-2022 11:39:15 stdsangeetha04.chem@SANGEETHAP..stdsangeetha04.chem@CAUVERY COLLEGE ICHEMISTRY 12-9-2022 11:38:50 21218020 chem@cauv N SOWNDHARY 21218020 chem@cauv Cauvery college for wor Chemistry 12-9-2022 11:33:33 stdestherevangalinpaul T Esther Evangili stdestherevangalinpaul Cauvery College For W Chemistry 12-9-2022 11:36:51 stdmohanasundari.cherMohanasundari.Fstdmohanasundari.cher.Cauvery College for wo Chemistry Stdvijinitha chem@cau Cauvery college stdnandhini30.chem@cCauverycollege College Name 12-9-2022 11:37:21 stdsathiyapriya chem@Sathiya priya. M 12-9-2022 11:39:04 stdhemapriya.chem@c.Hemapriya. R 12-9-2022 11:35:1