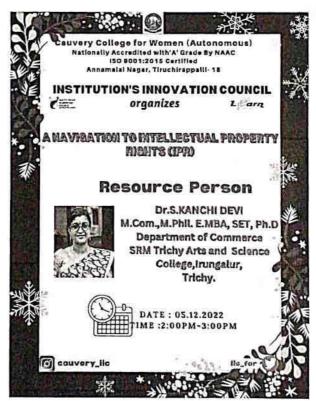

# REPORT ON A NAVIGATION TO INTELLECTUAL PROPERTY RIGHTS

Institution Innovation Council of our college organized Capacity Buliding Programme on A navigation ti Intellectual Property Rights on 05.12.2022 from 2.00 pm to 3.00 pm. Dr.R.Subha IIC Coordinator, welcomed the gathering and introduced the resource person. The session was chaired by Dr.S.Kanchidevi, Department of Commerce, SRM Arts and science College, Trichy shared the importance of Intellectual property rights in commercial products. The essentials of patents, trademarks, copyrights and geographical indication in buisness scenario were discussed with case studies. The students were benefited with proper knowledge on need of patent filling for designs were imparted. 116 students were benefited and session ended with vote of thanks.