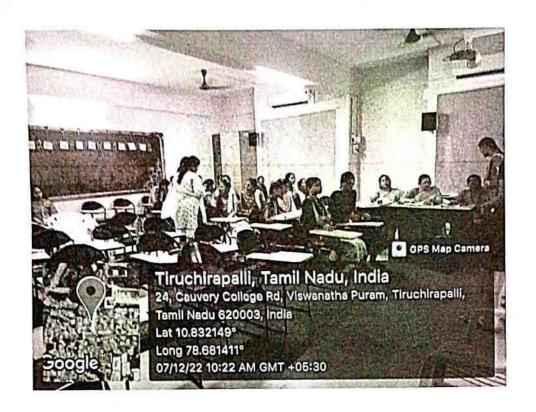

GENERATION OF IDEAS ON GLOBAL PROBLEMS

Institution Innovation Council of our college Organized Capacity building programme on Poster Presentation on generation of ideas on global problems on 07.12..2022 from 9.30 am to 10.30 am, through offline mode. Dr.R.Subha, IIC Convenor, Cauvery College for women welcomed the gathering by highlighting the importance of innovation to lead sustainable life. The students from various disciplines presented their ideas with novelity, refined problem and its solution. Dr.S.Gowri, Innovation Club Coordinator evaluated their ideas and selected poster for final business model pitching. The students interacted with the novel ideas on solving problems related to environment. 35 students of our Institution participated and session ended with vote of thanks.







TRICHY-18 OF

Principal Carentary Resident To Resident T

Annamalai Nagar, Tiruchirappalii - 820 018. Tamiinadu.

IIc / NO regret

### CAUVERY COLLEGE FOR WOMEN (AUTONOMOUS) TIRUCHIRAPPALLI-620018

Nationally Accredited with "A" Grade by NAAC

#### ENTREPRENEURSHIP DEVELOPMENT CELL /

INSTITUTION'S INNOVATION COUNCIL

Program Title: Kostes Presentation on Constation of

Date: 7.12.2022

Venue: Boot Strap Causer (4.3000 Mobile Signature-10 S.No Name of the Register Department Number Participant P. vecra vishalini 0360365409 Procenifi III - IT 20123039 01 B Neona vidhya 6383674969 B.V. 11 - IT 20123038 00 P. Arusha 22116003 BSI - Mathe 6369426964 J. Hanini Sai 9715307995 29116008 BJ - Maths DA T. Gokila 6332331075 TI M.Sc. Maths T. Gobila 21216013 05 A. sowndharya IT BSC. BT 9788066048 2