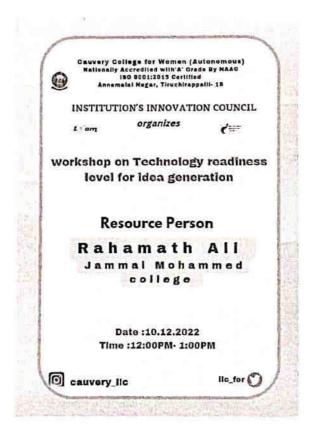

STITUTION'S INNOVATION COUNCIL

# REPORT ON WORKSHOP ON TECHNOLOGY READINESS LEVEL OF IDEA GENEARTION

Institution Innovation Council of our college organized Capacity Building programme on Workshop on Technology readiness level of idea generation on 10.12.2022 from 12.00 pm to 1.00 pm. Dr.R.Subha IIC Coordinator, welcomed the gathering and introduced the resource person. The session was chaired by Dr.Rahmath Ali, Jamal Mohammed College. Trichy, addressed the students on importance of Innovation and startup for their successful life. The innovators can create jobs by themselves by simple identification of problem related to viable product. He explored the technological innovations exciting in the market in both the signs. 301 students were benefited and session ended with vote of thanks.











Cauvery College For Women (Autonomous)
Annamalai Nagar,
Tiruchirappalli - 620 018.

#### CAUVERY COLLEGE FOR WOMEN (AUTONOMOUS) TIRUCHIRAPPALLI-620018

#### Nationally Accredited with "A" Grade by NAAC ENTREPRENEURSHIP DEVELOPMENT CELL /

Program Title: Worldshop on Teahwhogy Readiners level for idea generals

Date: 10.12.2012

| SN 10.12.16.12 |                            |                    | Venue: Convey Hall (12.05 ph) wy |              |               |  |
|----------------|----------------------------|--------------------|----------------------------------|--------------|---------------|--|
| S.No           | Name of the<br>Participant | Register<br>Number | Department                       | Mobile       | Signature     |  |
|                | S.Ramya