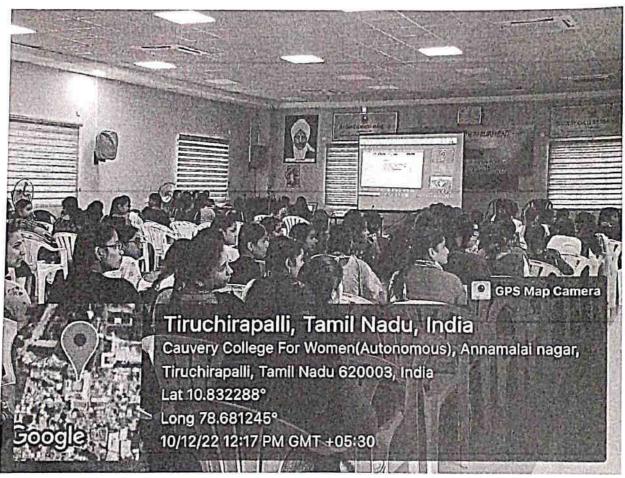

# REPORT ON A NAVIGATION TO INTELLECTUAL PROPERTY RIGHTS

Institution Innovation Council of our college organized Capacity Buliding Programme on A navigation ti Intellectual Property Rights on 05.12.2022 from 2.00 pm to 3.00 pm. Dr.R.Subha IIC Coordinator, welcomed the gathering and introduced the resource person. The session was chaired by Dr.S.Kanchidevi, Department of Commerce, SRM Arts and science College, Trichy shared the importance of Intellectual property rights in commercial products. The essentials of patents, trademarks, copyrights and geographical indication in buisness scenario were discussed with case studies. The students were benefited with proper knowledge on need of patent filling for designs were imparted. 116 students were benefited and session ended with vote of thanks.