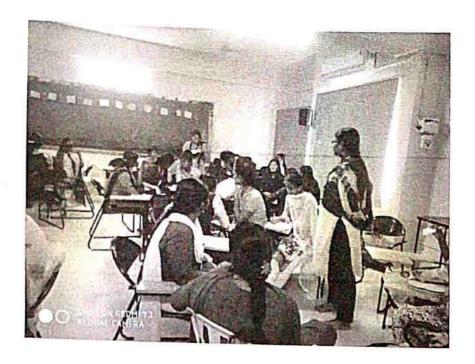

# REPORT ON STARTUP, INCUBATION AND GOVERNMENT SUPPORT

Institution Innovation Council of our college organized Capacity Building Programme a session on "Startup, Incubation and Government Support" on 06.12.2022 from 10.00 am to 11.00 am, Cauvery Hall, Dr.R.Subha IIC Coordinator, welcomed the gathering and introduced the resource person. The session was chaired by Mr.N.Mohan karthick, District development Manager NABARD signifies the importance of Innovation in upcoming years. He explored the usage of farmers in innovative methods for their sustainable life. The funding sources available by the Government for agriculture sector. The students gained knowledge on scope of innovative technologies implemented in field of agriculture. 210 students were benefited and session ended with vote of thanks.