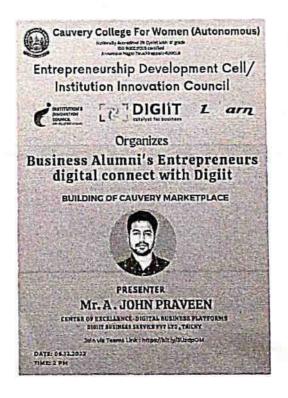

# CAUVERY COLLEGE FOR WOMEN (AUTONOMOUS) Nationally Accredited with "A" Grade by NAAC ENTREPRENEURSHIP DEVELOPMENT CELL/ INSTITUTION'S INNOVATION COUNCIL