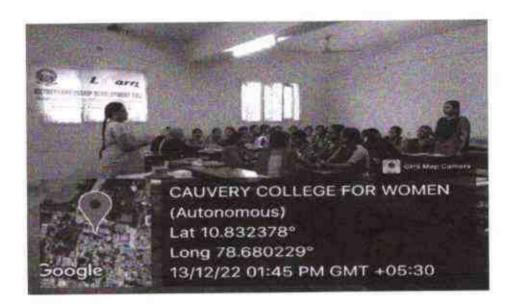

AUVERY COLLEGE FOR WOMEN (AUTONOMOUS) Nationally Accredited with "A" Grade by NAAC ENTREPRENEURSHIP DEVELOPMENT CELL / INSTITUTION'S INNOVATION COUNCIL REPORT – FORUM ON INNOVATIVE STARTUP MINDS

Institution Innovation Council organized a session "FORUM ON INNOVATIVE STARTUP MINDS" on 13/12/2022(Tuesday) at 1.15 p.m to 2.15 p.m at D4, Cauvery College for Women (Autonomous). The session was chaired by Dr. S. Vidhya, IIC Internal Member, Cauvery College for Women (Autonomous). The discussion was resourceful & discussed new start-up ideas after graduation and how to succeed in it. The main objective of the programme was to create awareness among final year students about business strategies and become better entrepreneur. 38 students were benefited and session ended with vote of thanks.











HC PRESIDENT/PRINCIPAL

Couvery Collage For Women (Autonomous) Annamalai Nagar, Tiruchirappalli - 620 018 Tamilnadu.



| Timestamp                    | Name                    | Email ID                            | Department                    | Designation                             | Any overall