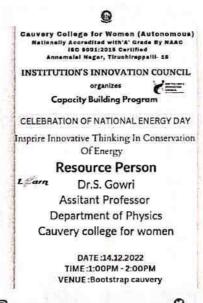

AL ENERGY CONSERVATION DAY

### REPORT ON INSPIRE INNOVATIVE THINKING IN CONSERVATION OF ENERGY

Institution Innovation Council of our college Organized Capacity building programme on Inspire Innovative thinking in conservation of energy as Celebration of National Energy Conservation day on 14.12..2022 at 02.00 p.m to 03.00 p.m at C4. The session was chaired by Dr.S.Gowri, Assistant Professor, PG & Research Department of Physics, Cauvery College for Women(Autonomous) addressed the gathering with the impart of innovation in energy sector and funding sources available for business ideas.. The basic problems of energy were identified with case studies and its solutions were discussed in innovative technology. 52 students of our Institution participated and session ended with vote of thanks.















Principal
PRESIDENT PRINCIPAL
(Autoromous)
Annamalai Nagar,
Tiruchirappalli - 820 018.
Tamilnadu.

#### CAUVERY COLLEGE FOR WOMEN (AUTONOMOUS)

#### Nationally Accredited with "A" Grade by NAAC

#### ENTREPRENEURSHIP DEVELOPMENT CELL /

INSTITUTION'S INNOVATION COUNCIL

Topic

Resource person

Date & Time

Venue

Class

: Inspire Innovative Thinking In Comevalor : Dr. S. Gowri

: Dr. S. Crowni

: 14.12.2022 & 2.00-3.00 pm

I - B. Sc Computer Science.

| S.No | Student Name              | Register Number | Signature             |
|------|---------------------------|-----------------|-----------------------|
| 1.   | Aarthi·R                  | 22   2   00     | R. Aarthu.            |
| _೩   | Aarthi.V                  | 22121002        | V. Aarti              |
| 3.   | Abarn