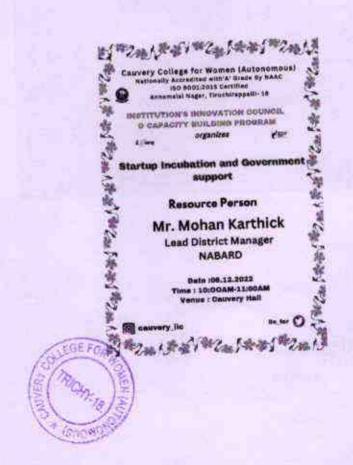

# REPORT ON STARTUP, INCUBATION AND GOVERNMENT SUPPORT

Institution Innovation Council of our college organized Capacity Building Programme a session on "Startup, Incubation and Government Support" on 06.12.2022 from 10.00 am to 11.00 am, Cauvery Hall, Dr.R.Subha IIC Coordinator, welcomed the gathering and introduced the resource person. The session was chaired by Mr.N.Mohan karthick, District development Manager NABARD signifies the importance of Innovation in upcoming years. He explored the usage of farmers in innovative methods for their sustainable life. The funding sources available by the Government for agriculture sector. The students gained knowledge on scope of innovative technologies implemented in field of agriculture. 210 students were benefited and session ended with vote of thanks.