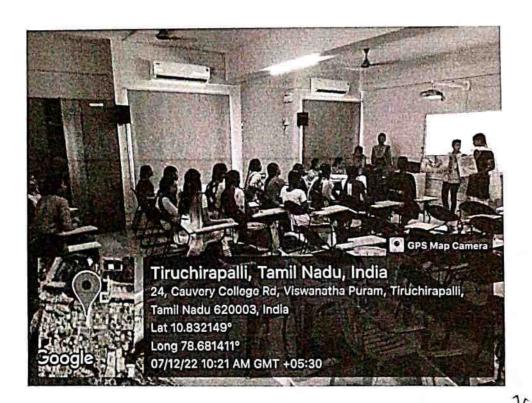

ENERATION OF IDEAS ON GLOBAL PROBLEMS

Institution Innovation Council of our college Organized Capacity building programme on Poster Presentation on generation of ideas on global problems on 07.12..2022 from 9.30 am to 10.30 am, through offline mode. Dr.R.Subha, IIC Convenor, Cauvery College for women welcomed the gathering by highlighting the importance of innovation to lead sustainable life. The students from various disciplines presented their ideas with novelity, refined problem and its solution. Dr.S.Gowri, Innovation Club Coordinator evaluated their ideas and selected poster for final business model pitching. The students interacted with the novel ideas on solving problems related to environment. 35 students of our Institution participated and session ended with vote of thanks.







TRICHY-18 OF

Principal Carentary Resident To Resident T

Annamalai Nagar, Tiruchirappalii - 820 018. Tamiinadu.

IIc / NO regret

### CAUVERY COLLEGE FOR WOMEN (AUTONOMOUS) TIRUCHIRAPPALLI-620018

Nationally Accredited with "A" Grade by NAAC

#### ENTREPRENEURSHIP DEVELOPMENT CELL /

INSTITUTION'S INNOVATION COUNCIL

Program Title: Kostes Presentation on Constation of

Date: 7.12.2022

Venue: Boot Strap Causer (4.3000 Mobile Signature-10 S.No Name of the Register Department Number Participant P. vecra vishalini 0360365409 Procenifi III - IT 20123039 01 B Neona vidhya 6383674969 B.V. 11 - IT 20123038 00 P. Arusha 22116003 BSI - Mathe 6369426964 J. Hanini Sai 9715307995 29116008 BJ - Maths DA T. Gokila 6332331075 TI M.Sc. Maths T. Gobila 21216013 05 A. sowndharya IT BSC. BT 9788066048 201