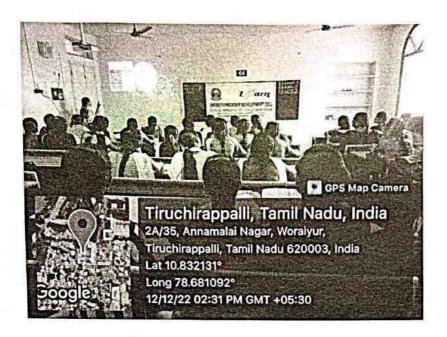

# REPORT ON STARTUP, INCUBATION AND GOVERNMENT SUPPORT

Institution Innovation Council of our college organized Capacity Building Programme a session on "Startup, Incubation and Government Support" on 06.12.2022 from 10.00 am to 11.00 am, Cauvery Hall, Dr.R.Subha IIC Coordinator, welcomed the gathering and introduced the resource person. The session was chaired by Mr.N.Mohan karthick, District development Manager NABARD signifies the importance of Innovation in upcoming years. He explored the usage of farmers in innovative methods for their sustainable life. The funding sources available by the Government for agriculture sector. The students gained knowledge on scope of innovative technologies implemented in field of agriculture. 210 students were benefited and session ended with vote of thanks.