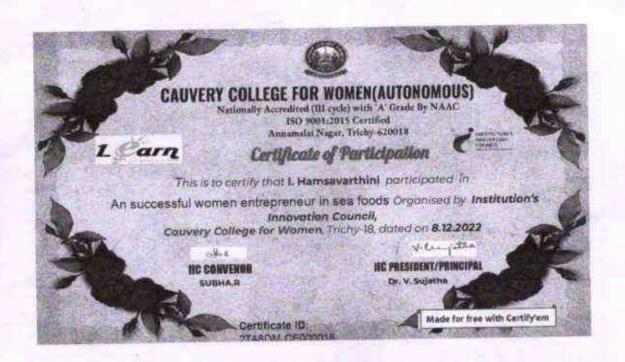

# REPORT ON STARTUP, INCUBATION AND GOVERNMENT SUPPORT

Institution Innovation Council of our college organized Capacity Building Programme a session on "Startup, Incubation and Government Support" on 06.12.2022 from 10.00 am to 11.00 am, Cauvery Hall, Dr.R.Subha IIC Coordinator, welcomed the gathering and introduced the resource person. The session was chaired by Mr.N.Mohan karthick, District development Manager NABARD signifies the importance of Innovation in upcoming years. He explored the usage of farmers in innovative methods for their sustainable life. The funding sources available by the Government for agriculture sector. The students gained knowledge on scope of innovative technologies implemented in field of agriculture. 210 students were benefited and session ended with vote of thanks.